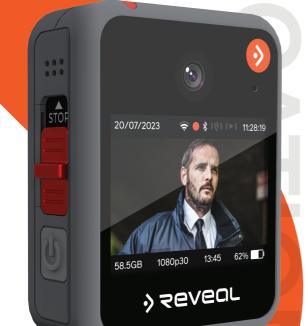

AI ENABLED ONE TOUCH RECORD SOS BUTTON LIVE STREAM TWO-WAY AUDIO GPS RUGGED ENCRYPTED & SECURE USB & WIRELESS UPLOAD

> Reveal

DIMENSIONS: H: 67.6mm W: 52.8mm D: 23mm

WEIGHT: 110g

PROTECTION: IP67

LCD DISPLAY: 2.0" (480x360 pixels)

ON-SCREEN DISPLAY: Icon Indicators, Live View, Custom Graphic, Date/Time, Memory and Battery

NOTIFICATIONS & ALARMS: Haptic feedback, Audio, LED and LCD

BATTERY TYPE: Lithium Polymer (1000mAh)

BATTERY LIFE (RECORDING): up to 2.5 hours